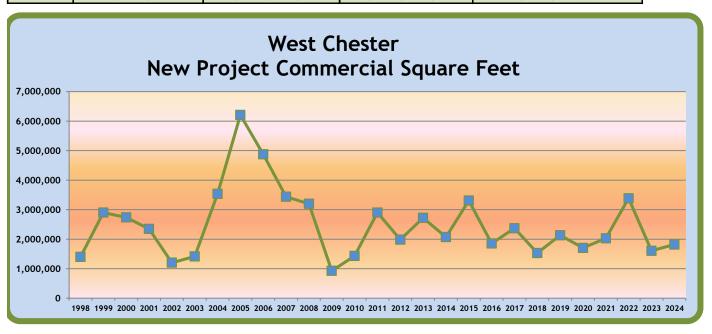

| WEST CHESTER TOWNSHIP          |         |  |  |  |
|--------------------------------|---------|--|--|--|
| <b>DEVELOPMENT TRENDS (199</b> | 8-2024) |  |  |  |

| Year  | New Project<br>Commercial<br>Square Feet | Commercial New<br>Valuation | Residential New<br>Valuation | TOTAL New Valuation |
|-------|------------------------------------------|-----------------------------|------------------------------|---------------------|
| 2024  | 1,820,436                                | 85,712,891                  | 54,434,230                   | \$140,147,121       |
| 2023  | 1,604,573                                | \$91,567,912                | \$33,948,290                 | \$125,516,202       |
| 2022  | 3,386,759                                | \$110,821,053               | \$45,158,160                 | \$155,979,213       |
| 2021  | 2,027,769                                | \$121,377,867               | \$36,826,278                 | \$158,204,145       |
| 2020  | 1,706,144                                | \$76,231,143                | \$36,302,333                 | \$112,533,476       |
| 2019  | 2,134,896                                | \$111,944,930               | \$29,894,440                 | \$141,839,370       |
| 2018  | 1,530,760                                | \$94,009,413                | \$23,597,757                 | \$117,607,170       |
| 2017  | 2,370,604                                | \$80,286,041                | \$26,067,138                 | \$106,353,179       |
| 2016  | 1,854,126                                | \$79,652,956                | \$59,359,727                 | \$139,012,683       |
| 2015  | 3,306,357                                | \$59,806,977                | \$47,080,659                 | \$106,887,636       |
| 2014  | 2,069,295                                | \$56,329,842                | \$52,111,935                 | \$108,441,777       |
| 2013  | 2,722,154                                | \$50,141,472                | \$24,801,587                 | \$74,943,059        |
| 2012  | 1,984,889                                | \$39,243,940                | \$16,435,008                 | \$55,678,948        |
| 2011  | 2,901,487                                | \$39,798,934                | \$18,093,563                 | \$57,892,497        |
| 2010  | 1,433,152                                | \$34,198,974                | \$23,813,289                 | \$58,012,263        |
| 2009  | 924,979                                  | \$47,569,682                | \$23,537,310                 | \$71,106,992        |
| 2008  | 3,198,323                                | \$143,587,898               | \$25,392,042                 | \$168,979,940       |
| 2007  | 3,438,809                                | \$248,637,714               | \$44,708,517                 | \$293,346,231       |
| 2006  | 4,875,421                                | \$134,787,651               | \$61,991,526                 | \$196,779,177       |
| 2005  | 6,207,841                                | \$152,517,025               | \$82,693,740                 | \$235,210,765       |
| 2004  | 3,535,708                                | \$127,206,508               | \$75,358,745                 | \$202,565,253       |
| 2003  | 1,414,403                                | \$223,163,881               | \$55,145,121                 | \$278,309,002       |
| 2002  | 1,201,957                                | \$122,020,122               | \$24,687,452                 | \$146,707,574       |
| 2001  | 2,347,005                                | \$115,998,274               | \$32,969,895                 | \$148,968,169       |
| 2000  | 2,737,404                                | \$96,700,000                | \$20,326,653                 | \$117,026,653       |
| 1999  | 2,900,000                                | \$134,755,161               | \$34,228,124                 | \$168,983,285       |
| 1998  | 1,400,000                                | \$70,938,169                | \$38,700,562                 | \$109,638,731       |
| TOTAL | 67,035,251                               | \$2,749,006,430             | \$1,047,664,081              | \$3,796,670,511     |