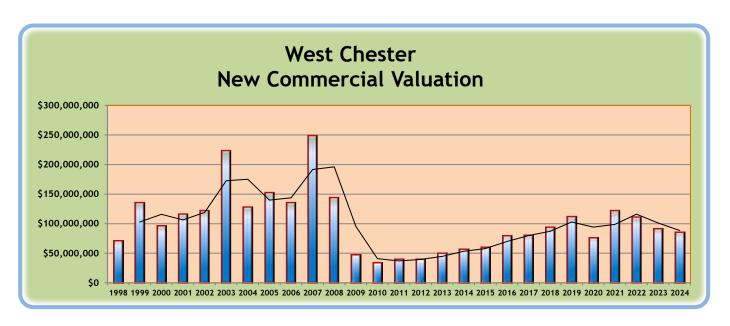

| WEST CHESTER TOWNSHIP          |         |  |  |  |
|--------------------------------|---------|--|--|--|
| <b>DEVELOPMENT TRENDS (199</b> | 8-2024) |  |  |  |

| Year  | New Project<br>Commercial<br>Square Feet | Commercial New<br>Valuation | Residential New<br>Valuation | TOTAL New Valuation |
|-------|------------------------------------------|-----------------------------|------------------------------|---------------------|
| 2024  | 1,820,436                                | 85,712,891                  | 54,434,230                   | \$140,147,121       |
| 2023  | 1,604,573                                | \$91,567,912                | \$33,948,290                 | \$125,516,202       |
| 2022  | 3,386,759                                | \$110,821,053               | \$45,158,160                 | \$155,979,213       |
| 2021  | 2,027,769                                | \$121,377,867               | \$36,826,278                 | \$158,204,145       |
| 2020  | 1,706,144                                | \$76,231,143                | \$36,302,333                 | \$112,533,476       |
| 2019  | 2,134,896                                | \$111,944,930               | \$29,894,440                 | \$141,839,370       |
| 2018  | 1,530,760                                | \$94,009,413                | \$23,597,757                 | \$117,607,170       |
| 2017  | 2,370,604                                | \$80,286,041                | \$26,067,138                 | \$106,353,179       |
| 2016  | 1,854,126                                | \$79,652,956                | \$59,359,727                 | \$139,012,683       |
| 2015  | 3,306,357                                | \$59,806,977                | \$47,080,659                 | \$106,887,636       |
| 2014  | 2,069,295                                | \$56,329,842                | \$52,111,935                 | \$108,441,777       |
| 2013  | 2,722,154                                | \$50,141,472                | \$24,801,587                 | \$74,943,059        |
| 2012  | 1,984,889                                | \$39,243,940                | \$16,435,008                 | \$55,678,948        |
| 2011  | 2,901,487                                | \$39,798,934                | \$18,093,563                 | \$57,892,497        |
| 2010  | 1,433,152                                | \$34,198,974                | \$23,813,289                 | \$58,012,263        |
| 2009  | 924,979                                  | \$47,569,682                | \$23,537,310                 | \$71,106,992        |
| 2008  | 3,198,323                                | \$143,587,898               | \$25,392,042                 | \$168,979,940       |
| 2007  | 3,438,809                                | \$248,637,714               | \$44,708,517                 | \$293,346,231       |
| 2006  | 4,875,421                                | \$134,787,651               | \$61,991,526                 | \$196,779,177       |
| 2005  | 6,207,841                                | \$152,517,025               | \$82,693,740                 | \$235,210,765       |
| 2004  | 3,535,708                                | \$127,206,508               | \$75,358,745                 | \$202,565,253       |
| 2003  | 1,414,403                                | \$223,163,881               | \$55,145,121                 | \$278,309,002       |
| 2002  | 1,201,957                                | \$122,020,122               | \$24,687,452                 | \$146,707,574       |
| 2001  | 2,347,005                                | \$115,998,274               | \$32,969,895                 | \$148,968,169       |
| 2000  | 2,737,404                                | \$96,700,000                | \$20,326,653                 | \$117,026,653       |
| 1999  | 2,900,000                                | \$134,755,161               | \$34,228,124                 | \$168,983,285       |
| 1998  | 1,400,000                                | \$70,938,169                | \$38,700,562                 | \$109,638,731       |
| TOTAL | 67,035,251                               | \$2,749,006,430             | \$1,047,664,081              | \$3,796,670,511     |