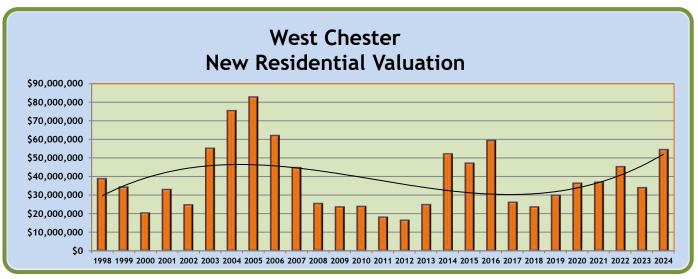

| WEST CHESTER TOWNSHIP          |         |  |  |  |
|--------------------------------|---------|--|--|--|
| <b>DEVELOPMENT TRENDS (199</b> | 8-2024) |  |  |  |

| Year  | New Project<br>Commercial<br>Square Feet | Commercial New<br>Valuation | Residential New<br>Valuation | TOTAL New Valuation |
|-------|------------------------------------------|-----------------------------|------------------------------|---------------------|
| 2024  | 1,820,436                                | 85,712,891                  | 54,434,230                   | \$140,147,121       |
| 2023  | 1,604,573                                | \$91,567,912                | \$33,948,290                 | \$125,516,202       |
| 2022  | 3,386,759                                | \$110,821,053               | \$45,158,160                 | \$155,979,213       |
| 2021  | 2,027,769                                | \$121,377,867               | \$36,826,278                 | \$158,204,145       |
| 2020  | 1,706,144                                | \$76,231,143                | \$36,302,333                 | \$112,533,476       |
| 2019  | 2,134,896                                | \$111,944,930               | \$29,894,440                 | \$141,839,370       |
| 2018  | 1,530,760                                | \$94,009,413                | \$23,597,757                 | \$117,607,170       |
| 2017  | 2,370,604                                | \$80,286,041                | \$26,067,138                 | \$106,353,179       |
| 2016  | 1,854,126                                | \$79,652,956                | \$59,359,727                 | \$139,012,683       |
| 2015  | 3,306,357                                | \$59,806,977                | \$47,080,659                 | \$106,887,636       |
| 2014  | 2,069,295                                | \$56,329,842                | \$52,111,935                 | \$108,441,777       |
| 2013  | 2,722,154                                | \$50,141,472                | \$24,801,587                 | \$74,943,059        |
| 2012  | 1,984,889                                | \$39,243,940                | \$16,435,008                 | \$55,678,948        |
| 2011  | 2,901,487                                | \$39,798,934                | \$18,093,563                 | \$57,892,497        |
| 2010  | 1,433,152                                | \$34,198,974                | \$23,813,289                 | \$58,012,263        |
| 2009  | 924,979                                  | \$47,569,682                | \$23,537,310                 | \$71,106,992        |
| 2008  | 3,198,323                                | \$143,587,898               | \$25,392,042                 | \$168,979,940       |
| 2007  | 3,438,809                                | \$248,637,714               | \$44,708,517                 | \$293,346,231       |
| 2006  | 4,875,421                                | \$134,787,651               | \$61,991,526                 | \$196,779,177       |
| 2005  | 6,207,841                                | \$152,517,025               | \$82,693,740                 | \$235,210,765       |
| 2004  | 3,535,708                                | \$127,206,508               | \$75,358,745                 | \$202,565,253       |
| 2003  | 1,414,403                                | \$223,163,881               | \$55,145,121                 | \$278,309,002       |
| 2002  | 1,201,957                                | \$122,020,122               | \$24,687,452                 | \$146,707,574       |
| 2001  | 2,347,005                                | \$115,998,274               | \$32,969,895                 | \$148,968,169       |
| 2000  | 2,737,404                                | \$96,700,000                | \$20,326,653                 | \$117,026,653       |
| 1999  | 2,900,000                                | \$134,755,161               | \$34,228,124                 | \$168,983,285       |
| 1998  | 1,400,000                                | \$70,938,169                | \$38,700,562                 | \$109,638,731       |
| TOTAL | 67,035,251                               | \$2,749,006,430             | \$1,047,664,081              | \$3,796,670,511     |